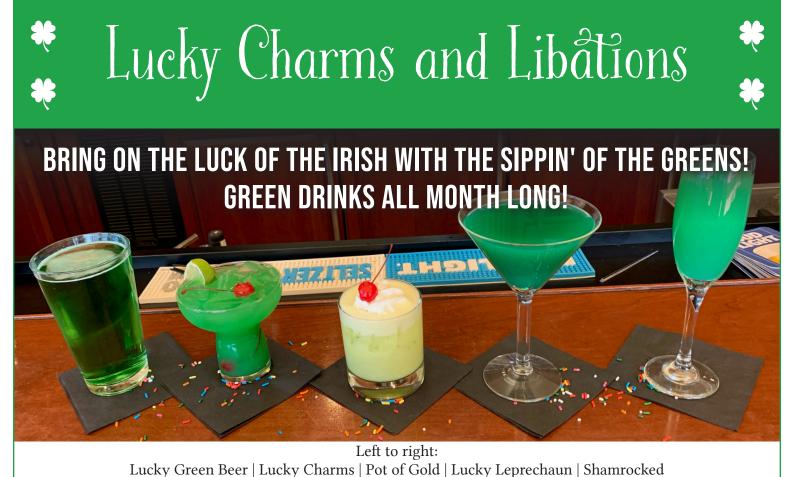

## SWEETEN ST. PATRICK'S DAY WITH COOKIES!

### PURCHASE A COOKIE KIT PROVIDED BY HOUSE OF SPRINKLES.

March 16 – 19 Kits will be for sale during dinner hours (5:00 -8:30 p.m.)

- \$30 kit: Includes six large cookies, all decorating supplies, and box.
- \$40 kit: Includes glass of house wine, six large cookies, all decorating supplies, and box.