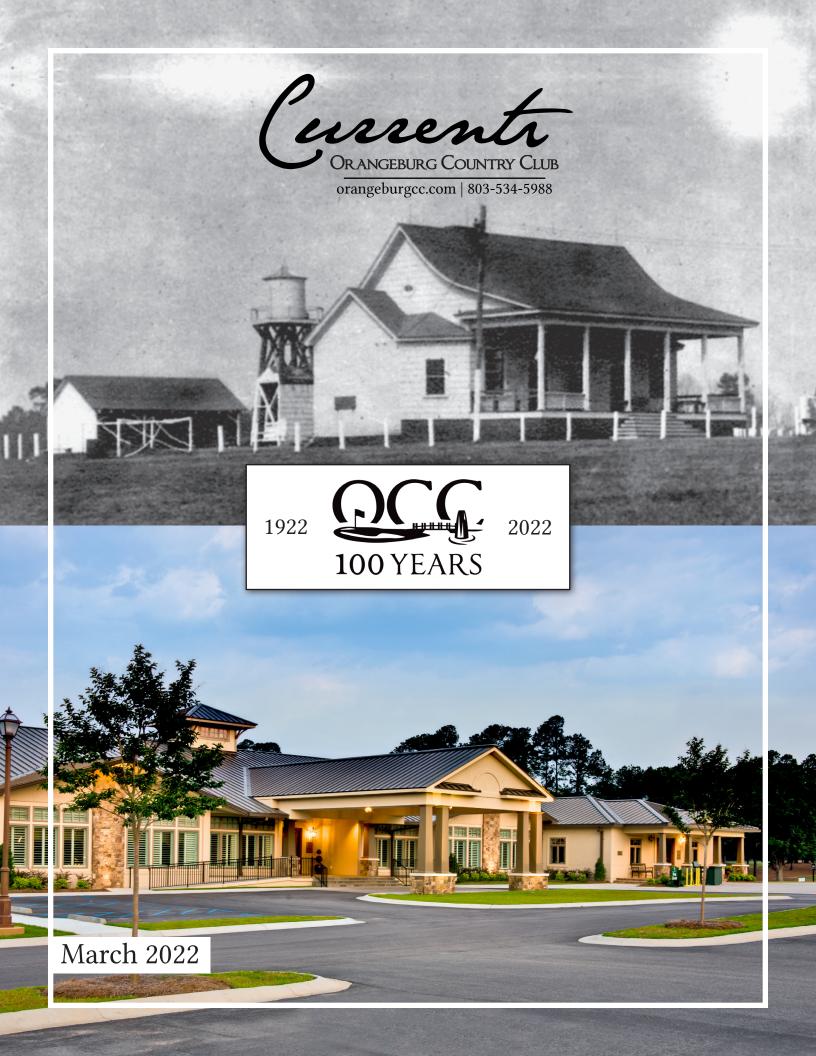

### OCC CELEBRATES ITS CENTENNIAL

An area retreat since 1922, the Orangeburg Country Club (OCC) officially turns 100 years old on March 1, 2022. Initially created by and for a small group of local golfers, OCC now features an award-winning golf course, exceptional amenities, and a number of activities that cater to its members.

The Club has upheld a history of unrivaled excellence for ten decades, but members have seen some fundamental changes during its first century which include a move to its current site, ownership shift, name change, and complete revitalization

*On the cover:* The first clubhouse and OCC as it is today.